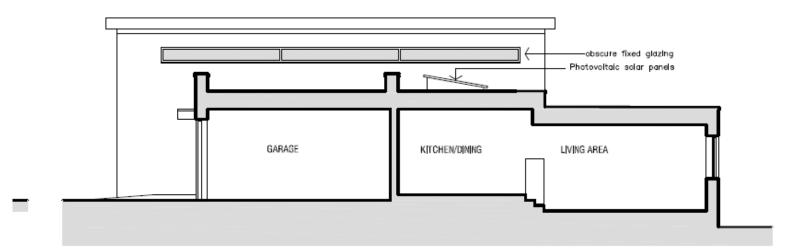

! polyester powder coated aluminum roller shutter, colour! Anthracite Grey



## **Proposed Elevations – North and**

West



NORTH ELEVATION



#### MATERIALS

Walls: painted sand: cement render, colour: white.

Mono pitched roof: Cedral Thrutone fibre-cement slate, colour: blue-black

Flat Roofs: Sika-Trocal Type S single sheet polymeric, colour: Slate Grey,

Windows: polyester powder coated aluminum frames, colour: Anthracite Grey,

Front door; double glazed with polyester powder coated aluminum frames, colour; Anthracite Grey.

Folding doors: double glazed with polyester powder coated aluminum frames, colour; Anthracite Grey.

Garage door: polyester powder coated aluminum roller shutter, colour: Anthracite Grev



## **Proposed Roof Plan**





44

## **Section**

#### Proposed Solar



SECTION



# **Key Considerations in the Application**

- Design
- Neighbouring amenity



## **Conclusion and Planning Balance**

- Revised design of dwelling considered acceptable in compliance with policies DM18 and DM21 of Brighton and Hove City Plan Part 2 and SPD12 guidance.
- Impact on amenity of neighbouring residents considered acceptable and complies with policies DM20 of Brighton and Hove City Plan Part Two.
- Recommend: Approve