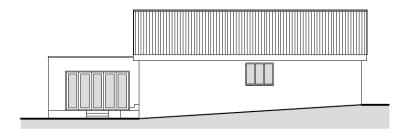

## 72 Crescent Drive South

BH2022/03840



## **Application Description**

 Application to vary condition 1 of planning permission BH2018/00104 to allow the addition of photovoltaic solar panels to roof, alterations to external materials, changes to internal layout, the addition of a canopy over the front door and the provision of an access ramp

### **Location Plan**









# Aerial photo of site before commencement of dwelling





# 3D Aerial photo of site before commencement of dwelling





## **Approved Layout**





### 40

## **Proposed Layout**





## **Approved Elevations**





### 42

## **Proposed Elevations – South and East**



#### SOUTH ELEVATION



#### MATERIALS

Walls: painted sand: cement render, colour: white.

Mono pltched roof: Cedral Thrutone fibre-cement slate, colour: blue-black

Flat Roofs: Sika-Trocal Type S single sheet polymeric, colour: Slate Grey,

Windows: polyester powder coated aluminum frames, colour; Anthracite Grey.

Front door; double glazed with polyester powder coated aluminum frames, colour; Anthracite Grey,

Folding doors: double glazed with polyester powder coated aluminum frames, colour; Anthracite Grey.

Garage door! polyester powder coated aluminum roller shutter, colour! Anthracite Grey



## **Proposed Elevations – North and**

West



NORTH ELEVATION



#### MATERIALS

Walls: painted sand: cement render, colour: white.

Mono pitched roof: Cedral Thrutone fibre-cement slate, colour: blue-black

Flat