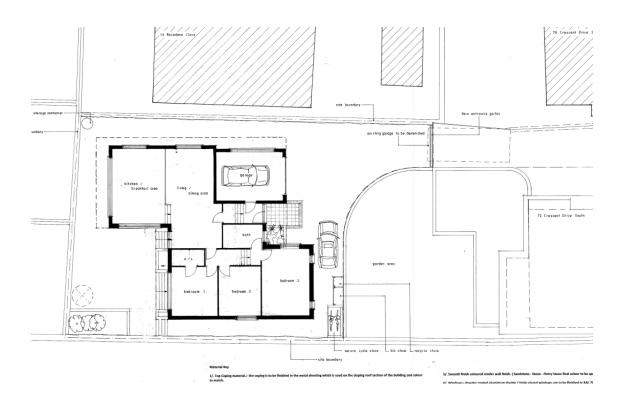

## 72 Crescent Drive South

BH2022/03840



## **Application Description**

 Application to vary condition 1 of planning permission BH2018/00104 to allow the addition of photovoltaic solar panels to roof, alterations to external materials, changes to internal layout, the addition of a canopy over the front door and the provision of an access ramp

### **Location Plan**









# Aerial photo of site before commencement of dwelling





# 3D Aerial photo of site before commencement of dwelling





## **Approved Layout**





### 40

## **Proposed Layout**





## **Approved Elevations**





### 42

## **Proposed Elevations – South and East**



#### SOUTH ELEVATION



#### MATERIALS

Walls: painted sand: cement render, colour: white.

Mono pltched roof: Cedral Thrutone fibre-cement slate, colour: blue-black

Flat Roofs: Sika-Trocal Type S single sheet polymeric, colour: Slate Grey,

Windows: polyester powder coated aluminum frames, colour; Anthracite Grey.

Front door; double glazed with polyester powder coated aluminum frames, colour; Anthracite Grey,

Folding doors: double glazed with polyester powder coated aluminum frames, colour; Anthracite Grey.

Garage door! polyester powder coated aluminum roller shutter, colour! Anthracite Grey



## **Proposed Elevations – North and**

West



NORTH ELEVATION