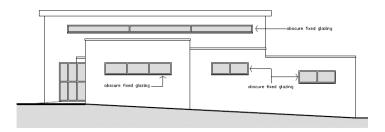

## **Proposed Elevations – North and**

West

NORTH ELEVATION

#### MATERIALS

Walls: painted sand: cement render, colour: white.

Mono pitched roof: Cedral Thrutone fibre-cement slate, colour: blue-black

Flat Roofs: Sika-Trocal Type S single sheet polymeric, colour: Slate Grey,

Windows: polyester powder coated aluminum frames, colour: Anthracite Grey,

Front door; double glazed with polyester powder coated aluminum frames, colour; Anthracite Grey.

Folding doors: double glazed with polyester powder coated aluminum frames, colour; Anthracite Grey.

Garage door: polyester powder coated aluminum roller shutter, colour: Anthracite Grev