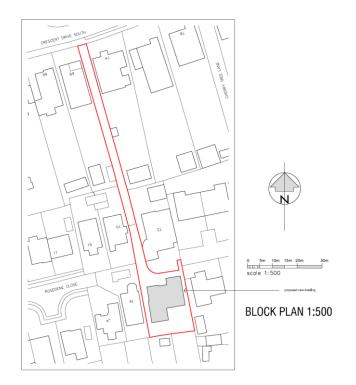

## 72 Crescent Drive South

BH2022/03840



## **Application Description**

 Application to vary condition 1 of planning permission BH2018/00104 to allow the addition of photovoltaic solar panels to roof, alterations to external materials, changes to internal layout, the addition of a canopy over the front door and the provision of an access ramp

### **Location Plan**









# Aerial photo of site before commencement of dwelling





# 3D Aerial photo of site before commencement of dwelling





## **Approved Layout**





### 40

## **Proposed Layout**





## **Approved Elevations**





### 42

## **Proposed Elevations – South and East**



#### SOUTH ELEVATION



#### MATERIALS

Walls: painted sand: cement render, colour: white.

Mono pltched roof: Cedral Thrutone fibre-cement slate, colour: blue-black

Flat Roofs: Sika-Trocal Type S single sheet polymeric, colour: Slate Grey,

Windows: polyester powder coated aluminum frames, colour; Anthracite Grey.

Front door; double glazed with polyester powder coated aluminum frames, colour; Anthracite Grey,

Folding doors: double glazed with polyester powder coated aluminum frames, colour; Anthracite Grey.

Gara