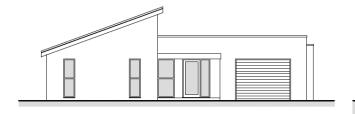

#### SOUTH ELEVATION

#### MATERIALS

Walls: painted sand: cement render, colour: white.

Mono pltched roof: Cedral Thrutone fibre-cement slate, colour: blue-black

Flat Roofs: Sika-Trocal Type S single sheet polymeric, colour: Slate Grey,

Windows: polyester powder coated aluminum frames, colour; Anthracite Grey.

Front door; double glazed with polyester powder coated aluminum frames, colour; Anthracite Grey,

Folding doors: double glazed with polyester powder coated aluminum frames, colour; Anthracite Grey.

Garage door! polyester powder coated aluminum roller shutter, colour! Anthracite Grey