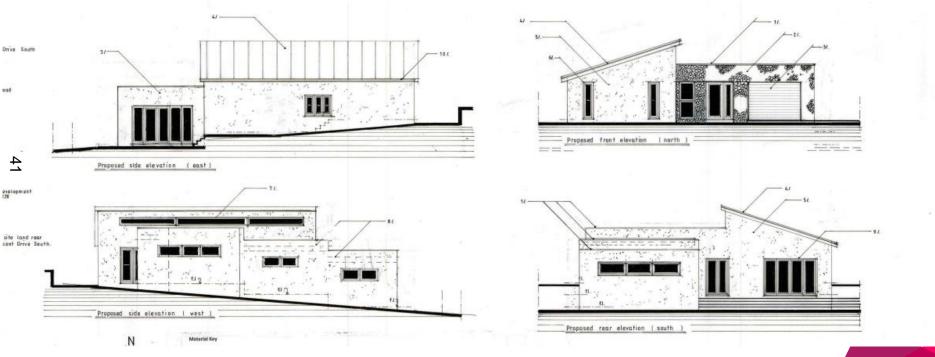

### 42

## **Proposed Elevations – South and East**

#### SOUTH ELEVATION

#### MATERIALS

Walls: painted sand: cement render, colour: white.

Mono pltched roof: Cedral Thrutone fibre-cement slate, colour: blue-black

Flat Roofs: Sika-Trocal Type S single sheet polymeric, colour: Slate Grey,

Windows: polyester powder coated aluminum frames, colour; Anthracite Grey.

Front door; double glazed with polyester powder coated aluminum frames, colour; Anthracite Grey,

Folding doors: double glazed with polyester powder coated aluminum frames, colour; Anthracite Grey.

Garage door! polyester powder coated aluminum roller shutter, colour! Anthracite Grey

## **Proposed Elevations – North and**

West

NORTH ELEVATION

#### MATERIALS

Walls: painted sand: cement render, colour: white.

Mono pitched roof: Cedral Thrutone fibre-cement slate, colour: blue-black

Flat Roofs: Sika-Trocal Type S single sheet polymeric, colour: Slate Grey,

Windows: polyester powder coated aluminum frames, colour: Anthracite Grey,

Front door; double glazed with polyester powder coated aluminum frames, colour; Anthracite Grey.

Folding doors: double glazed with polyester powder coated aluminum frames, colour; Anthracite Grey.

Garage door: polyester powder coated aluminum roller shutter, colour: Anthracite Grev