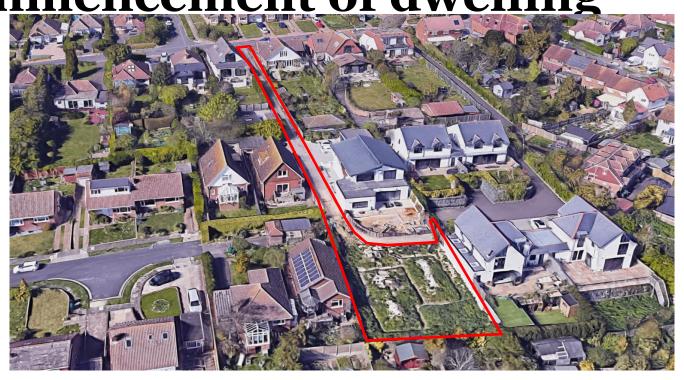

## 72 Crescent Drive South

BH2022/03840



## **Application Description**

 Application to vary condition 1 of planning permission BH2018/00104 to allow the addition of photovoltaic solar panels to roof, alterations to external materials, changes to internal layout, the addition of a canopy over the front door and the provision of an access ramp

### **Location Plan**









# Aerial photo of site before commencement of dwelling





# 3D Aerial photo of site before commencement of dwelling





## **Approved Layout**





### 40

## **Proposed Layout**





## **Approved Elevations**





### 42

## **Proposed Elevations – South and East**



#### SOUTH ELEVATION



#### MATERIALS

Walls: painted sand: cement render, colour: white.

Mono pltched roof: Cedral Thrutone fibre-cement slate, colour: blue-black

Flat Roofs: Sika-Trocal Type S single sheet polymeric, colour: Slate Grey,

Windows: polyester powder coated aluminum frames, colour; Anthracite Grey.

Front door; double glazed with polyester powder coated aluminum frames, colour; Anthracite Grey,

Folding doors: double glazed with polyester powder coated aluminum frames, colour; Anthracite Grey.

Garage door! polyester powder coated aluminum roller shutter, colour! Anthracite Grey



## **Proposed Elevations – North and**