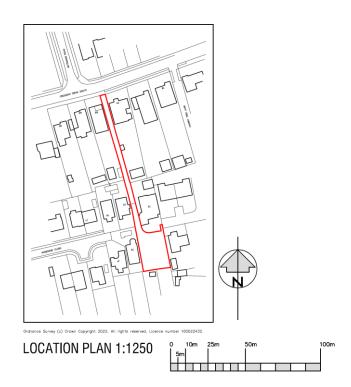

## 72 Crescent Drive South

BH2022/03840



## **Application Description**

 Application to vary condition 1 of planning permission BH2018/00104 to allow the addition of photovoltaic solar panels to roof, alterations to external materials, changes to internal layout, the addition of a canopy over the front door and the provision of an access ramp

### **Location Plan**









# Aerial photo of site before commencement of dwelling





# 3D Aerial photo of site before commencement of dwelling





## **Approved Layout**





### 40

## **Proposed Layout**





## **Approved Elevations**





### 42

## **Proposed Elevations – South and East**



#### SOUTH ELEVATION



#### MATERIALS

Walls: painted sand: cement render, colour: white.

Mono pltched roof: Cedral Thrutone fibre-cement slate, colour: blue-black

Flat Roofs: Sika-Trocal Type S single sheet polymeric, colour: Slate Grey,

Windows: polyester powder coated aluminum frames, colour; Anthracite Grey.

Front door; double glazed with polyester powder coated aluminum frames, colour; Anthracite Grey,

Folding doors: double glazed with polyester powder coated aluminum frames, colour; Anthracite Grey.