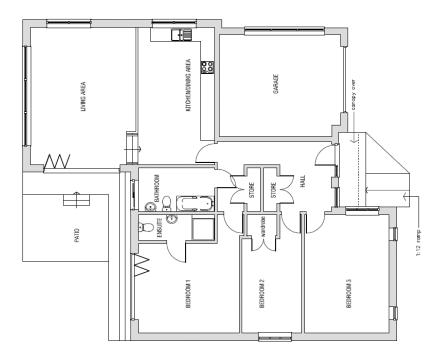

## 72 Crescent Drive South

BH2022/03840



## **Application Description**

 Application to vary condition 1 of planning permission BH2018/00104 to allow the addition of photovoltaic solar panels to roof, alterations to external materials, changes to internal layout, the addition of a canopy over the front door and the provision of an access ramp

### **Location Plan**









# Aerial photo of site before commencement of dwelling





# 3D Aerial photo of site before commencement of dwelling





## **Approved Layout**





### 40

## **Proposed Layout**





## **Approved Elevations**





### 42

## **Proposed Elevations – South and East**



#### SOUTH ELEVATION



#### MATERIALS

Walls: painted sand: cement render, colour: white.

Mono pltched roof: Cedral Thrutone fibre-cement slate, colour: blue-black

Flat Roofs: Sika-Trocal Type S single sheet polymeric, colour: Slate Grey,

Windows: polyester powder coated aluminum frames, colour; Anthracite Grey.

Front door; double glazed with polyester powder coated aluminum frames, colour; Anthracite Grey,

Folding doors: double glazed with polyester powder coated aluminum frames, colour; Anthracite Grey.

Garage door! polyester powder coated aluminum roller shutter, colour! Anthracite Grey



## **Proposed Elevations – North and**

West



NORTH ELEVATION



#### MATERIALS

Walls: painted sand