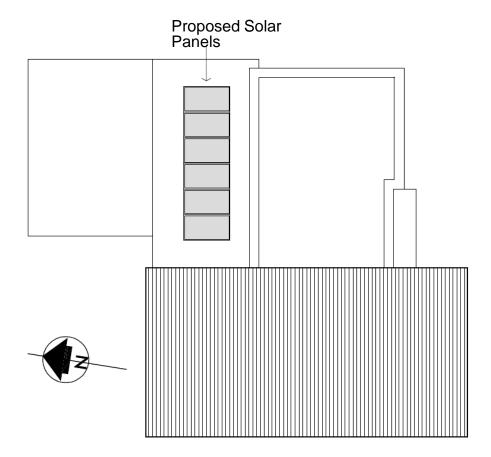

frames, colour; Anthracite Grey.

Garage door! polyester powder coated aluminum roller shutter, colour! Anthracite Grey



## **Proposed Elevations – North and**

West



NORTH ELEVATION



#### MATERIALS

Walls: painted sand: cement render, colour: white.

Mono pitched roof: Cedral Thrutone fibre-cement slate, colour: blue-black

Flat Roofs: Sika-Trocal Type S single sheet polymeric, colour: Slate Grey,

Windows: polyester powder coated aluminum frames, colour: Anthracite Grey,

Front door; double glazed with polyester powder coated aluminum frames, colour; Anthracite Grey.

Folding doors: double glazed with polyester powder coated aluminum frames, colour; Anthracite Grey.

Garage door: polyester powder coated aluminum roller shutter, colour: Anthracite Grev



## **Proposed Roof Plan**





44

## **Section**

#### Proposed Solar



SECTION



# **Key Considerations in the Application**

- Design
- Neighbouring amenity



## **Conclusion and Planning Balance**

- Revised design of dwelling considered acceptable in compliance with policies DM18 and DM21 of Brighton and Hove City Plan Part 2 and SPD12 guidance.
- Impact on amenity of neighbouring residents considered acceptable and complies with policies DM20 of Brighton and Hove City Plan Part Two.
- Recommend: Approve