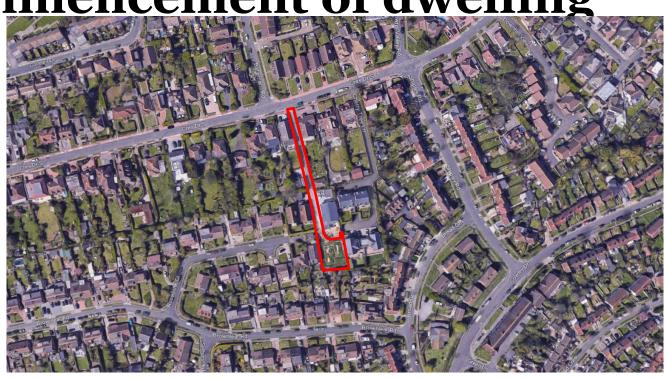

## 72 Crescent Drive South

BH2022/03840



## **Application Description**

 Application to vary condition 1 of planning permission BH2018/00104 to allow the addition of photovoltaic solar panels to roof, alterations to external materials, changes to internal layout, the addition of a canopy over the front door and the provision of an access ramp

### **Location Plan**









# Aerial photo of site before commencement of dwelling





# 3D Aerial photo of site before commencement of dwelling





## **Approved Layout**





### 40

## **Proposed Layout**





## **Approved Elevations**





### 42

## **Proposed Elevations – South and East**



#### SOUTH ELEVATION



#### MATERIALS

Walls: painted sand: cement render, colour: white.

Mono pltched roof: Cedral Thrutone fibre-cement slate, colour: blue-black

Flat Roofs: Sika-Trocal Type S single sheet polymeric, colour: Slate Grey,

Windows: polyester powder coated aluminum frames, colour; Anthracite Grey.

Front door; double glazed with polyester powder coated aluminum frames, colour; Anthracite Grey,

Folding doors: double glazed with polyester powder coated aluminum frames, colour; Anthracite Grey.

Garage door! polyester powder coated aluminum roller shutter, co